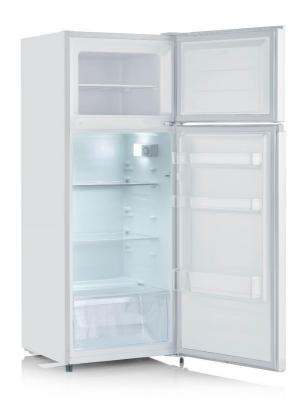

## **DT 8760 Double Door (white)**

- **✓** Energy efficiency class E with only 176,3 kWh/year
- ✓ Enough storage space thanks to 206 (165/41) liter useful capacity
- ✓ Modern LED lighting for pleasantly bright light and a perfect overview
- ✓ Large veggibox for separate storage of fruit and vegetables

## **Further Advantages:**

- Reversible doors
- Extremely quiet 40 dB (Soundemissionclass C)
- 4 star freezer compartment
- 2x height-adjustable shelves
- Incl. egg tray and ice cube tray

Mechanical control by knob on the LED lamp

Large Veggibox for optimal storage of fruit and vegetables

Door hindge changeable according to optimum position