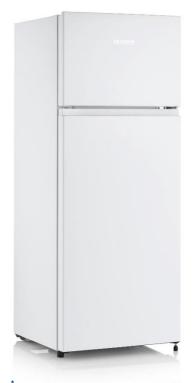

## **DT 8760 Double Door (white)**

- **✓** Energy efficiency class E with only 176,3 kWh/year
- ✓ Enough storage space thanks to 206 (165/41) liter useful capacity
- ✓ Modern LED lighting for pleasantly bright light and a perfect overview
- ✓ Large veggibox for separate storage of fruit and vegetables