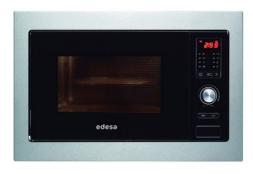

## GENERAL INFORMATION

| GENERAL INFORMATION            |                                                                                                          |
|--------------------------------|----------------------------------------------------------------------------------------------------------|
| EAN/UPC                        | 8422248083911                                                                                            |
| Subfamily                      | Built-in                                                                                                 |
| Dimensions                     |                                                                                                          |
| Cavity height [mm]             | 197                                                                                                      |
| Cavity width [mm]              | 333                                                                                                      |
| Cavity depth [mm]              | 355                                                                                                      |
| Cavity capacity [L]            | 25                                                                                                       |
| Cavity type                    | Stainless steel                                                                                          |
| Width (mm)                     | 594                                                                                                      |
| Height (mm)                    | 388                                                                                                      |
| Depth (mm)                     | 410                                                                                                      |
| Built-in width (mm)            | 560                                                                                                      |
| Inner height (mm)              | 380                                                                                                      |
| Built-in depth (mm)            | 500                                                                                                      |
| Characteristics                |                                                                                                          |
| Installation type              | Built_in                                                                                                 |
| Door opening system            | Push button                                                                                              |
| Inside the light               | $\checkmark$                                                                                             |
| Control                        |                                                                                                          |
| Control type                   | Electronic display                                                                                       |
| Display                        | LCD                                                                                                      |
| Display colour                 | RED                                                                                                      |
| Timer                          | Electronic                                                                                               |
| Maximum timer setting [mins.]  | 95                                                                                                       |
| Start/Stop button              |                                                                                                          |
| Power selector                 |                                                                                                          |
| Function selector              |                                                                                                          |
| Temperature selector           |                                                                                                          |
| Weight selector                |                                                                                                          |
| Number of functions            | 9                                                                                                        |
| Functions                      | Defrosting;Heating and<br>cooking by food<br>type;Quick<br>start;Grill;Simultaneous grill<br>+ microwave |
| Safety                         |                                                                                                          |
| Safety thermostat              | $\checkmark$                                                                                             |
| Automatic safety disconnection | $\checkmark$                                                                                             |
| Child lock                     | $\checkmark$                                                                                             |
| Number of glasses in the door  | 1                                                                                                        |
| Power connection               |                                                                                                          |
| Grill power [kW]               | 1                                                                                                        |
| Microwave power [W]            | 900                                                                                                      |
| Nominal power [W]              | 1250                                                                                                     |
| Voltage [V]                    | 230                                                                                                      |
| Frequency [Hz]                 | 50                                                                                                       |
| Plug type                      | Type F                                                                                                   |
| Accessories                    |                                                                                                          |
| Built in frame                 | Integrated with frame                                                                                    |
| Ventilation kit                | -                                                                                                        |
| , or manor har                 |                                                                                                          |
| Removable rotatory glass       | $\checkmark$                                                                                             |