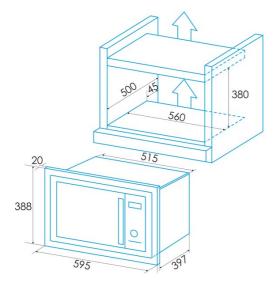

## GENERAL INFORMATION

| GENERAL INFORMATION            |                                                                                                          |
|--------------------------------|----------------------------------------------------------------------------------------------------------|
| EAN/UPC                        | 8422248083911                                                                                            |
| Subfamily                      | Built-in                                                                                                 |
| Dimensions                     |                                                                                                          |
| Cavity height [mm]             | 197                                                                                                      |
| Cavity width [mm]              | 333                                                                                                      |
| Cavity depth [mm]              | 355                                                                                                      |
| Cavity capacity [L]            | 25                                                                                                       |
| Cavity type                    | Stainless steel                                                                                          |
| Width (mm)                     | 594                                                                                                      |
| Height (mm)                    | 388                                                                                                      |
| Depth (mm)                     | 410                                                                                                      |
| Built-in width (mm)            | 560                                                                                                      |
| Inner height (mm)              | 380                                                                                                      |
| Built-in depth (mm)            | 500                                                                                                      |
| Characteristics                |                                                                                                          |
| Installation type              | Built_in                                                                                                 |
| Door opening system            | Push button                                                                                              |
| Inside the light               | $\checkmark$                                                                                             |
| Control                        |                                                                                                          |
| Control type                   | Electronic display                                                                                       |
| Display                        | LCD                                                                                                      |
| Display colour                 | RED                                                                                                      |
| Timer                          | Electronic                                                                                               |
| Maximum timer setting [mins.]  | 95                                                                                                       |
| Start/Stop button              |                                                                                                          |
| Power selector                 |                                                                                                          |
| Function selector              |                                                                                                          |
| Temperature selector           |                                                                                                          |
| Weight selector                |                                                                                                          |
| Number of functions            | 9                                                                                                        |
| Functions                      | Defrosting;Heating and<br>cooking by food<br>type;Quick<br>start;Grill;Simultaneous grill<br>+ microwave |
| Safety                         |                                                                                                          |
| Safety thermostat              | $\checkmark$                                                                                             |
| Automatic safety disconnection | $\checkmark$                                                                                             |
| Child lock                     | $\checkmark$                                                                                             |
| Number of glasses in the door  | 1                                                                                                        |
| Power connection               |                                                                                                          |
| Grill power [kW]               | 1                                                                                                        |
| Microwave power [W]            | 900                                                                                                      |
| Nominal power [W]              | 1250                                                                                                     |
| Voltage [V]                    | 230                                                                                                      |
| Frequency [Hz]                 | 50                                                                                                       |
| Plug type                      | Type F                                                                                                   |
| Accessories                    |                                                                                                          |
| Built in frame                 | Integrated with frame                                                                                    |
| Ventilation kit                | -                                                                                                        |
| , or manor har                 |                                                                                                          |
| Removable rotatory glass       | $\checkmark$                                                                                             |